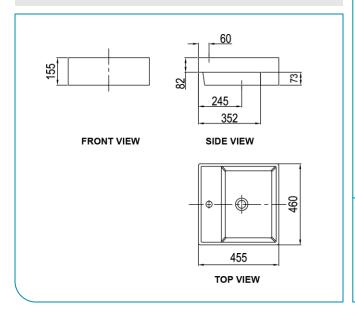

### PRODUCT SPECIFICATIONS

- Dimension: 460 (L) x 455 (W) x 155 (H) mm
- · Material: Vitreous China

### **TECHNICAL DRAWING**